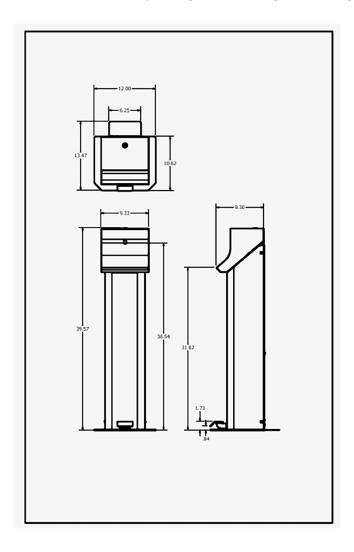

## **Outpost**Foot-Operated Sanitation Station

- Foot Operated, Hands-Free Sanitation Station
- Universal design with integrated dispensing pump fits any one gallon hand sanitizer container
- T304 solid stainless steel construction for durability, security and corrosion resistance
- Lockable access prevents chemical theft for additional security
- Holes in base to anchor to flooring, pavement or concrete; use indoors or out
- Integrated drip pan prevents wet floors
- Flush mountable to wall for additional clearance and tight spaces
- 36" high for easy access
- Can be customized with your organization's logo or message