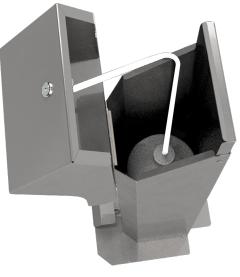

## **Outpost**Foot-Operated Sanitation Station

- Foot Operated, Hands-Free Sanitation Station
- Universal design with integrated dispensing pump fits any one gallon hand sanitizer container
- T304 solid stainless steel construction for durability, security and corrosion resistance
- Lockable access prevents chemical theft for additional security
- Holes in base to anchor to flooring, pavement or concrete; use indoors or out
- Integrated drip pan prevents wet floors
- Flush mountable to wall for additional clearance and tight spaces
- 36" high for easy access
- Can be customized with your organization's logo or message