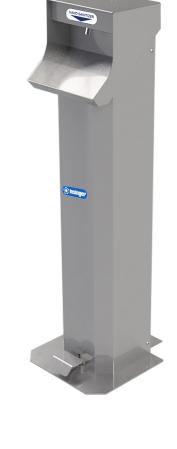

## **Outpost**Foot-Operated Sanitation Station

- Foot Operated, Hands-Free Sanitation Station
- Universal design with integrated dispensing pump fits any one gallon hand sanitizer container
- T304 solid stainless steel construction for durability, security and corrosion resistance
- Lockable access prevents chemical theft for additional security
- Holes in base to anchor to flooring, pavement or concrete; use indoors or out
- Integrated drip pan prevents wet floors
- Flush mountable to wall for additional clearance and tight spaces
- 36" high for easy access
- Can be customized with your organization's logo or message