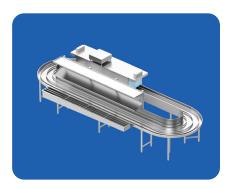

## RACK-A-MATIC Warewashing System

- Adaptable to almost any space allocation
- Unit choice of rack conveyor dishwashers (See individual specification sheets for each dishmachine)
- Labor efficiency is increased by endless conveyor design
- Systems can be furnished with any type of shelving, disposer, troughs, tray rests or other accessories to meet specific needs

## **STANDARD FEATURES**

- Drive unit
- S/S conveyor drive chain
- Two 180° curve system
- 14 gauge S/S pan system
- Field joints
- Cross scrap trough with scrap screen
- Factory supervision of assembly (Continental U.S.)

## **OPTIONS**

| Ш | S/S double adjustable overhead shelf (one slanted, one flat) with supports |
|---|----------------------------------------------------------------------------|
|   | S/S garbage trough area                                                    |
|   | S/S curve landing shelf                                                    |
|   | Waste disposer unit complete with control package (which will b            |

- Security package
- ☐ Signature conveyor series

fitted to garbage trough area)

Systems can be furnished with any type of shelving, disposer, troughs, tray rests or other accessories to meet specific needs