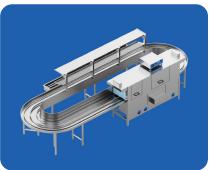

## RACK-A-MATIC Warewashing System

- Adaptable to almost any space allocation
- Unit choice of rack conveyor dishwashers (See individual specification sheets for each dishmachine)
- Labor efficiency is increased by endless conveyor design
- Systems can be furnished with any type of shelving, disposer, troughs, tray rests or other accessories to meet specific needs

## **STANDARD FEATURES**

- Drive unit
- S/S conveyor drive chain
- Two 180° curve system
- 14 gauge S/S pan system
- Field joints
- Cross scrap trough with scrap screen
- Factory supervision of assembly (Continental U.S.)

## **OPTIONS**

| Ш | S/S double adjustable overhead shelf (one slanted, one flat) with supports |
|---|----------------------------------------------------------------------------|
|   | S/S garbage trough area                                                    |
|   | S/S curve landing shelf                                                    |
|   | Waste disposer unit complete with control package (which will b            |

- Security package
- ☐ Signature conveyor series

fitted to garbage trough area)

Systems can be furnished with any type of shelving, disposer, troughs, tray rests or other accessories to meet specific needs